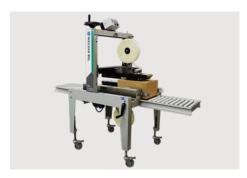

**BEL 505G3** 

**SEMI-AUTOMATIC CASE FORMER & PACK STATION** 

**EoL** 

# **BEL 505G3**

SEMI-AUTOMATIC CASE FORMER & PACK STATION

# BEL 505G3 INCREASES OPERATOR EFFICIENCY AND ERGONOMICS

The BEL 505G3 forms and holds cases in place for quick and easy 2 handed case packing from 3 sides of the machine.

# Flexible Case Erecting From All Sides Of Machine

The BEL 505 line of semi-automatic case forming and packing stations are a compact and ergonomic packaging solution for manual hand pack lines. When combined with a BEL case sealer, it allows one operator to form, pack and seal corrugated cases in a single operation.

The BEL 505G3 is extremely compact and is designed to fit in plants with extremely limited floor space. Aside from being easy to use and maintain, its compact size allows ergonomic and convenient operation from 3 sides of the machine. A stainless steel version is also available for applications with washdown and moist environments.