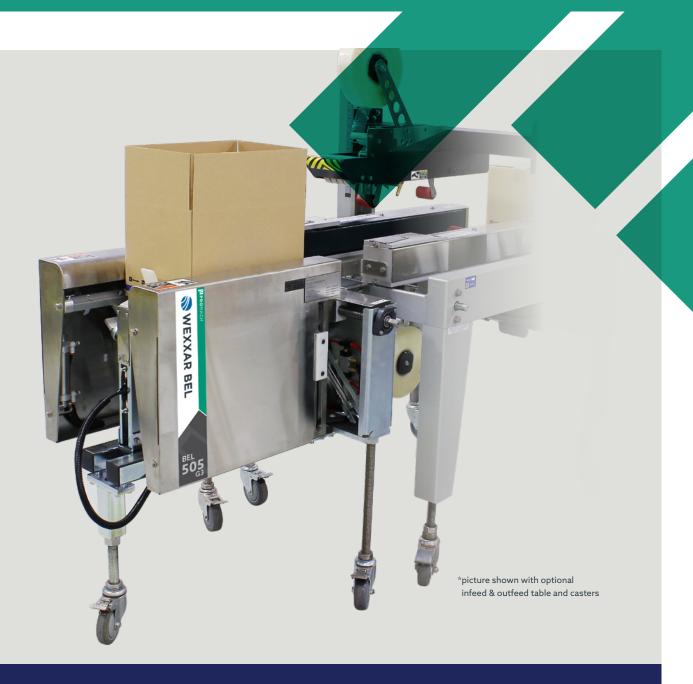

# BEL 505G3 INCREASES OPERATOR EFFICIENCY AND ERGONOMICS

The BEL 505G3 forms and holds cases in place for quick and easy 2 handed case packing from 3 sides of the machine.

# Flexible Case Erecting From All Sides Of Machine

The BEL 505 line of semi-automatic case forming and packing stations are a compact and ergonomic packaging solution for manual hand pack lines. When combined with a BEL case sealer, it allows one operator to form, pack and seal corrugated cases in a single operation.

The BEL 505G3 is extremely compact and is designed to fit in plants with extremely limited floor space. Aside from being easy to use and maintain, its compact size allows ergonomic and convenient operation from 3 sides of the machine. A stainless steel version is also available for applications with washdown and moist environments.