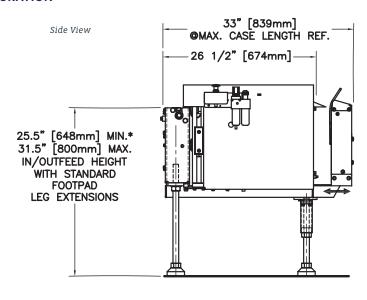

### **PRODUCT SPECIFICATIONS**

| Machine Weight        | 300 lbs                    |
|-----------------------|----------------------------|
| Machine<br>Dimensions | 33"(L) × 32"(W) × 25.5"(H) |
| Air                   | 0.1 cubic feet per cycle   |
| Speeds                | up to 15 cases per minute  |

## **CASE SIZE RANGE**

|         | LENGTH        | WIDTH         | HEIGHT      |
|---------|---------------|---------------|-------------|
| Minimum | 8"<br>203 mm  | 6"<br>152 mm  | 3"<br>76 mm |
| Maximum | 24"<br>610 mm | 18"<br>457 mm | unlimited   |

## **INFEED/OUTFEED HEIGHT**

| Minimum | 25.5" (648 mm) |
|---------|----------------|
| Maximum | 31.5" (800 mm) |

Note: Casters add 4" to minimum and maximum height

At Wexxar Bel, corrugated container packaging applications are limited only by the imagination. Our Wexxar case formers and case sealers have been installed in nearly 40 countries and consistently bring customers the lowest cost of ownership and the highest standards of safety. Wexxar also offers the BEL line of corrugated box sealers, tapers, and packing systems as well as the IPAK line of tray and bliss formers, stackers, and sealers systems. As part of the ProMach End of Line business line, Wexxar helps our packaging customers protect and grow the reputation and trust of their consumers. ProMach is performance, and the proof is in every package.