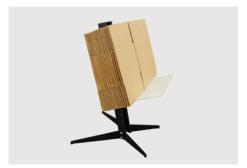

# KDF BOX STAND

One of the most popular accessories for semiautomatic packaging lines. The box stand holds case blanks in a convenient position for quick and ergonomic packing.