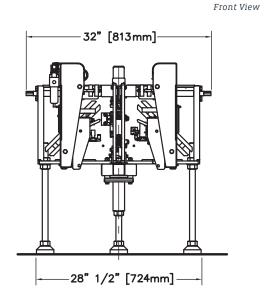

### **PRODUCT SPECIFICATIONS**

| Machine Weight        | 300 lbs                    |
|-----------------------|----------------------------|
| Machine<br>Dimensions | 33"(L) × 32"(W) × 25.5"(H) |
| Air                   | 0.1 cubic feet per cycle   |
| Speeds                | up to 15 cases per minute  |