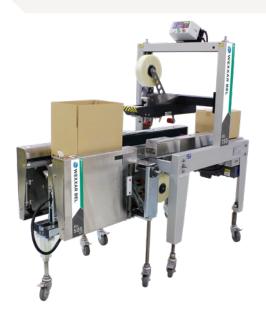

# BEL 505G3 INCREASES OPERATOR EFFICIENCY AND ERGONOMICS

The BEL 505G3 forms and holds cases in place for quick and easy 2 handed case packing from 3 sides of the machine.

# Flexible Case Erecting From All Sides Of Machine

The BEL 505 line of semi-automatic case forming and packing stations are a compact and ergonomic packaging solution for manual hand pack lines. When combined with a BEL case sealer, it allows one operator to form, pack and seal corrugated cases in a single operation.

The BEL 505G3 is extremely compact and is designed to fit in plants with extremely limited floor space. Aside from being easy to use and maintain, its compact size allows ergonomic and convenient operation from 3 sides of the machine. A stainless steel version is also available for applications with washdown and moist environments.