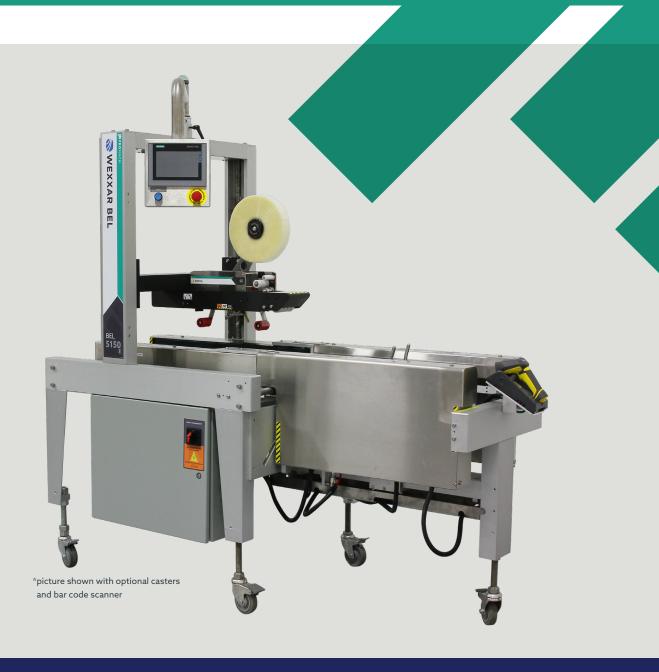

# **BEL 5150E**

SEMI-AUTOMATIC FORM, PACK & SEAL AUTO ADJUST SYSTEM

R&E

### **BEL 5150E**

Complete Form, Pack & Seal Solution
Designed For E-Commerce

### **User-Friendly And Convenient**

Wexxar Bel's BEL 5150E revolutionizes e-commerce with the first all-in-one form, pack & seal solution designed to adapt to the fluid and shifting nature of the industry. The ability to automatically change case sizes provides the ultimate flexibility and reliability for a semi-automatic form, pack & seal solution. The BEL 5150E can be integrated with any ERP system or external input device to direct size change, making it adaptable to any application.

#### **STANDARD FEATURES**

- Automatic size change directed through an integrated device, HMI, or ERP system
- Dynamic flap-folding system power folds all bottom flaps
- Positive mechanical case hold-down keeps box in place for hands-free loading
- Uni-Drive squaring technology that provides consistent and uniform seal on cases
- · Designed and built in Canada with premium materials
- Reliable, consistent "no break" tape advance with DEKKA SE 22 stainless steel tape heads

#### **OPTIONAL ACCESSORIES**

- · Pick-to-Light Case Rack
- · Locking Casters
- · Outfeed table or conveyor
- · Bar code scanner or other input device