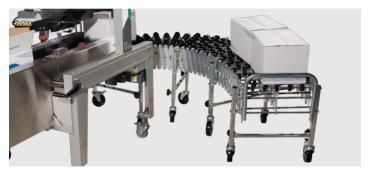

#### **NESTAFLEX OUTFEED CONVEYOR**

Flexible conveyors which can be manipulated length and shape wise to fit changing and restrictive packaging applications.