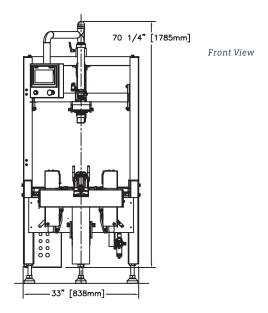

#### **PRODUCT SPECIFICATIONS**

| Machine Weight        | 600 lbs                                  |  |
|-----------------------|------------------------------------------|--|
| Machine<br>Dimensions | 72.75"(L) × 33"(W) × 70.25"(H)           |  |
| Air                   | 0.1 cubic feet per cycle at 80-90 p.s.i. |  |
| Electrical            | 120 Volts, 1 PH, 60 Hz - 11 amp draw     |  |
| Speeds                | up to 15 cases per minute                |  |