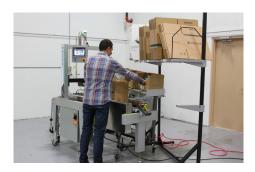

### **User-Friendly And Convenient**

Wexxar Bel's BEL 5150E revolutionizes e-commerce with the first all-in-one form, pack & seal solution designed to adapt to the fluid and shifting nature of the industry. The ability to automatically change case sizes provides the ultimate flexibility and reliability for a semi-automatic form, pack & seal solution. The BEL 5150E can be integrated with any ERP system or external input device to direct size change, making it adaptable to any application.

When integrated with an ERP system, the full power of the BEL 5150E can be utilized, providing significant optimization and time savings. The ERP is aware of all incoming orders and the optimal case size for each order. This allows the ERP to direct the BEL 5150E to begin changing case size to the next order as the current packaged case exits the machine. When ordered with the case rack, the BEL 5150E directs the operator to pick the correct case blank. Having the optimal case size picked and used offers tremendous savings in shipping costs, dunnage costs and reduced chance of product damage.