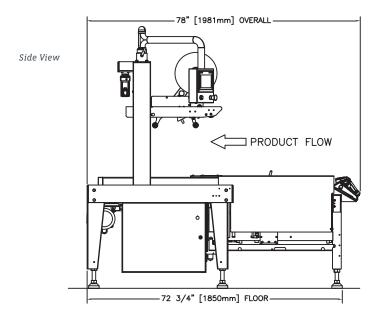

#### **PRODUCT SPECIFICATIONS**

| Machine Weight        | 600 lbs                                  |  |
|-----------------------|------------------------------------------|--|
| Machine<br>Dimensions | 72.75"(L) × 33"(W) × 70.25"(H)           |  |
| Air                   | 0.1 cubic feet per cycle at 80-90 p.s.i. |  |
| Electrical            | 120 Volts, 1 PH, 60 Hz - 11 amp draw     |  |
| Speeds                | up to 15 cases per minute                |  |